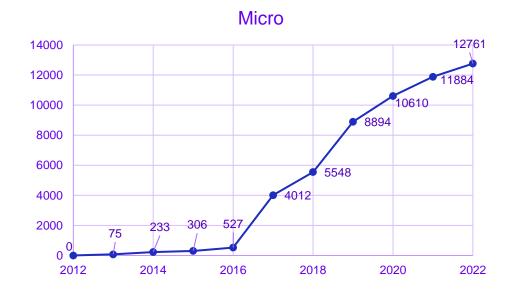

### Number of LFS/household micro datasets

- In September 2022, 12761 LFS/HS household microdata have been processed
- They come from 165 ILO Member States
- Among Arab States, microdata available from Iraq, Jordan, Lebanon, Saudi Arabia, State of Palestine, United Arab Emirates and Yemen
- We hope to receive LFS microdata from the other ILO Member States to fill data gaps