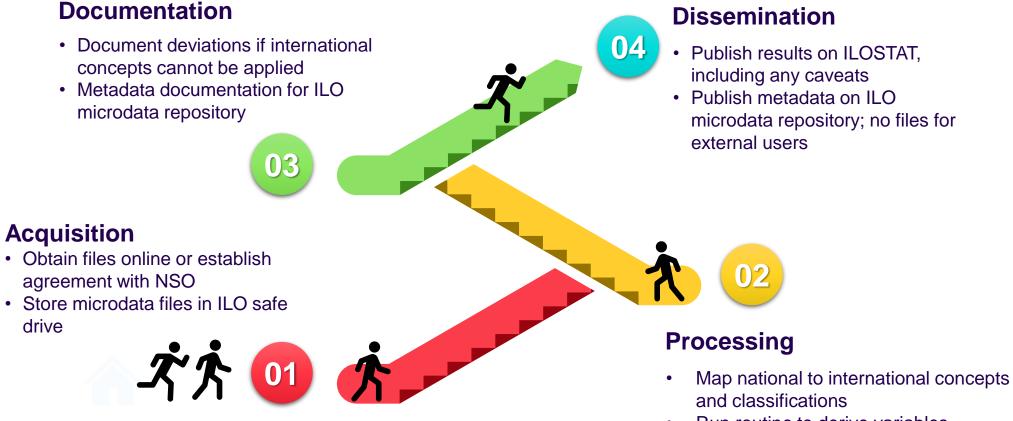

- Run routine to derive variables
- Apply reliability compliance test
- Review/assess resulting figures