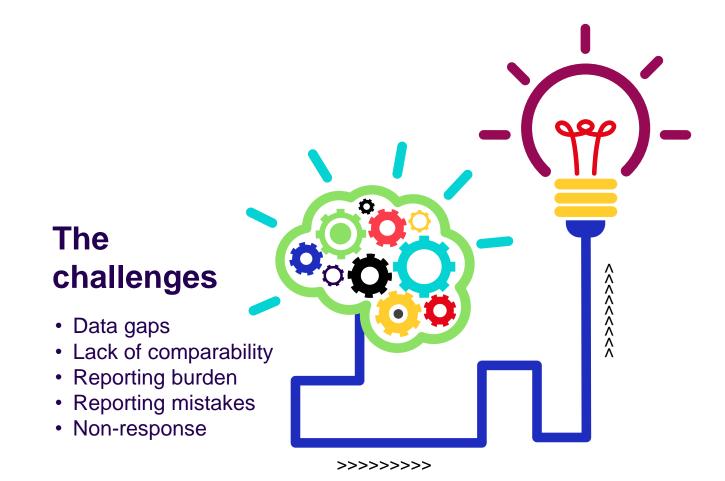

# **Benefits of microdata processing**

#### **The Solution**

- More data
- Comparable
- Significantly reduced reporting burden
- Reduced reporting
  errors
- Highlights areas for technical assistance