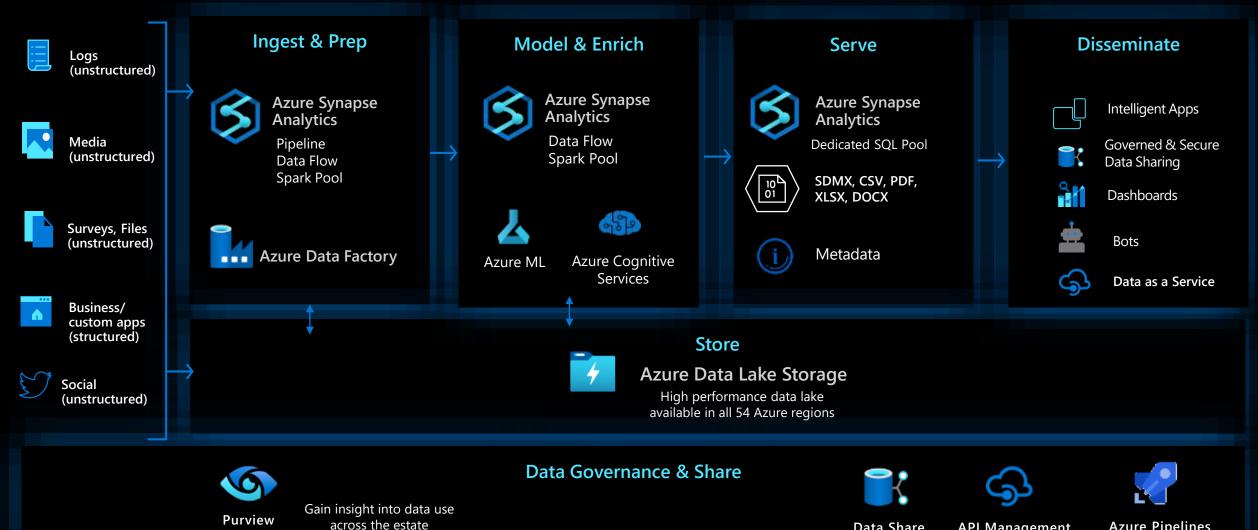

# Microsoft Approach towards a Modern Data Platform

Limitless data warehouse with unmatched time to insights

Data Share

**Azure Pipelines API** Management

# Microsoft Approach towards a Modern Data Platform

Limitless data warehouse with unmatched time to insights