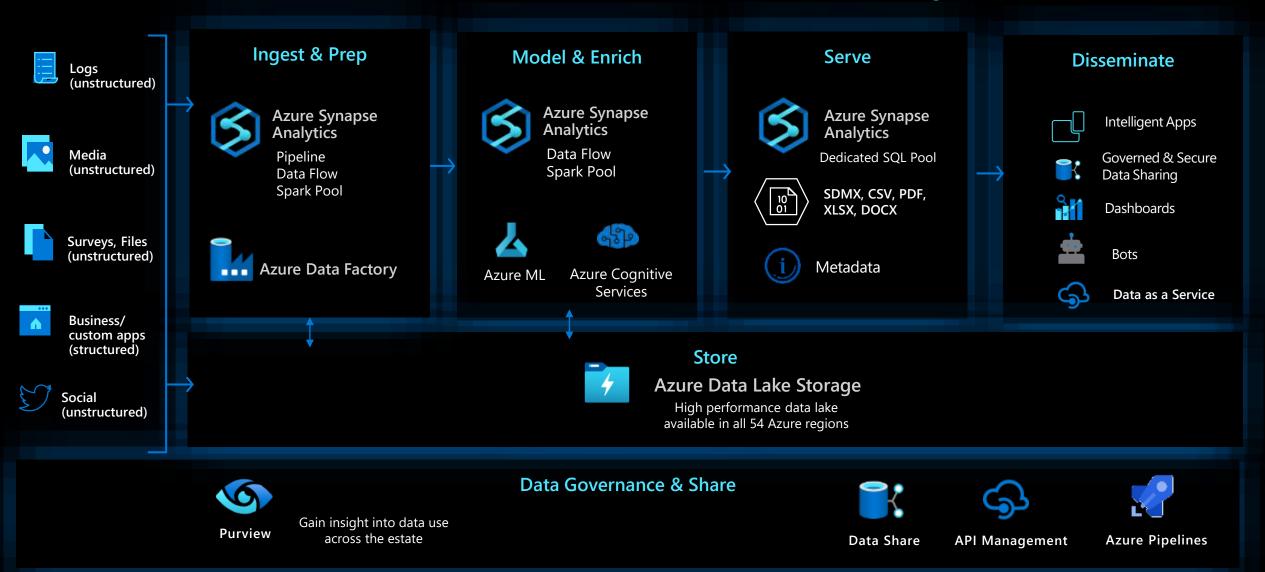

# Microsoft Approach towards a Modern Data Platform

Limitless data warehouse with unmatched time to insights

Data Share

**Azure Pipelines API** Management

# Microsoft Approach towards a Modern Data Platform

Limitless data warehouse with unmatched time to insights