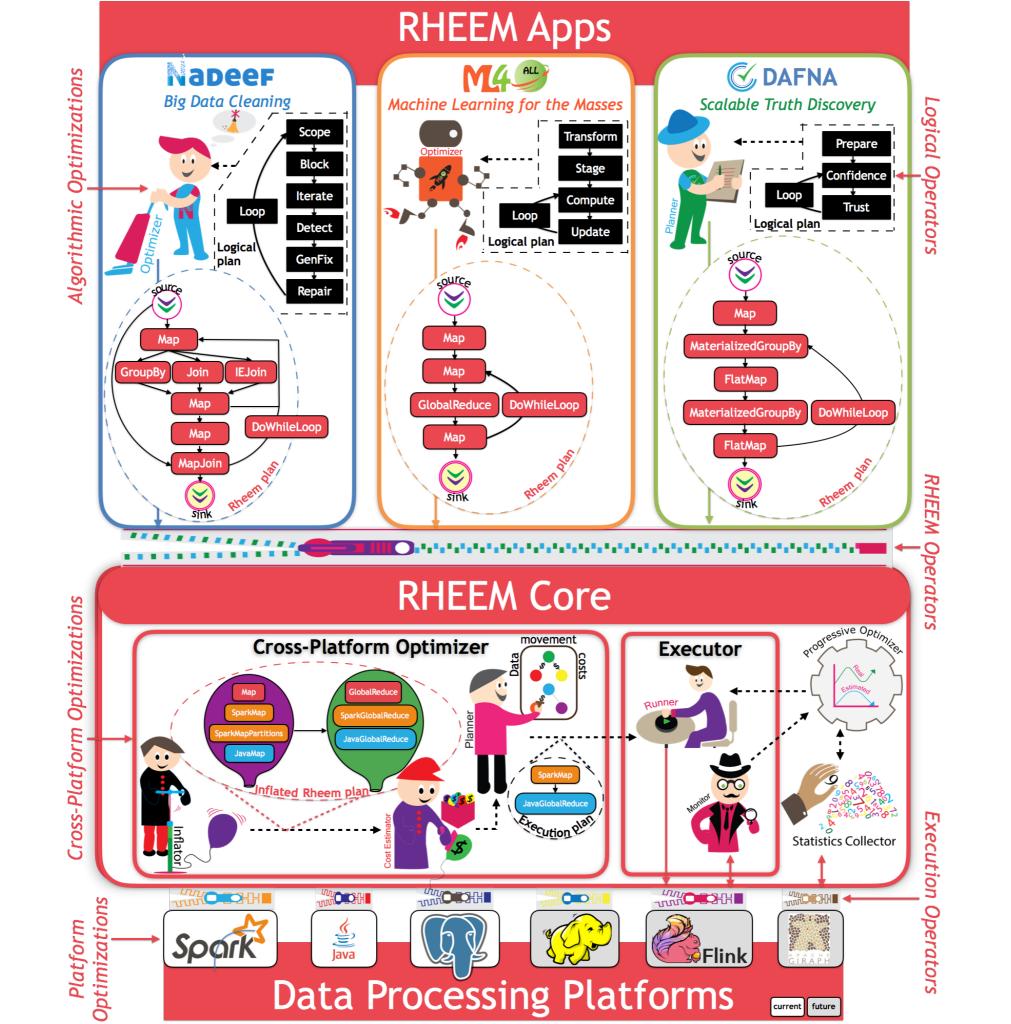

#### Turning a Zoo into a Circus...

Jorge Quiané

Data Analytics @ QCRI

วอ๊ตมเขไ