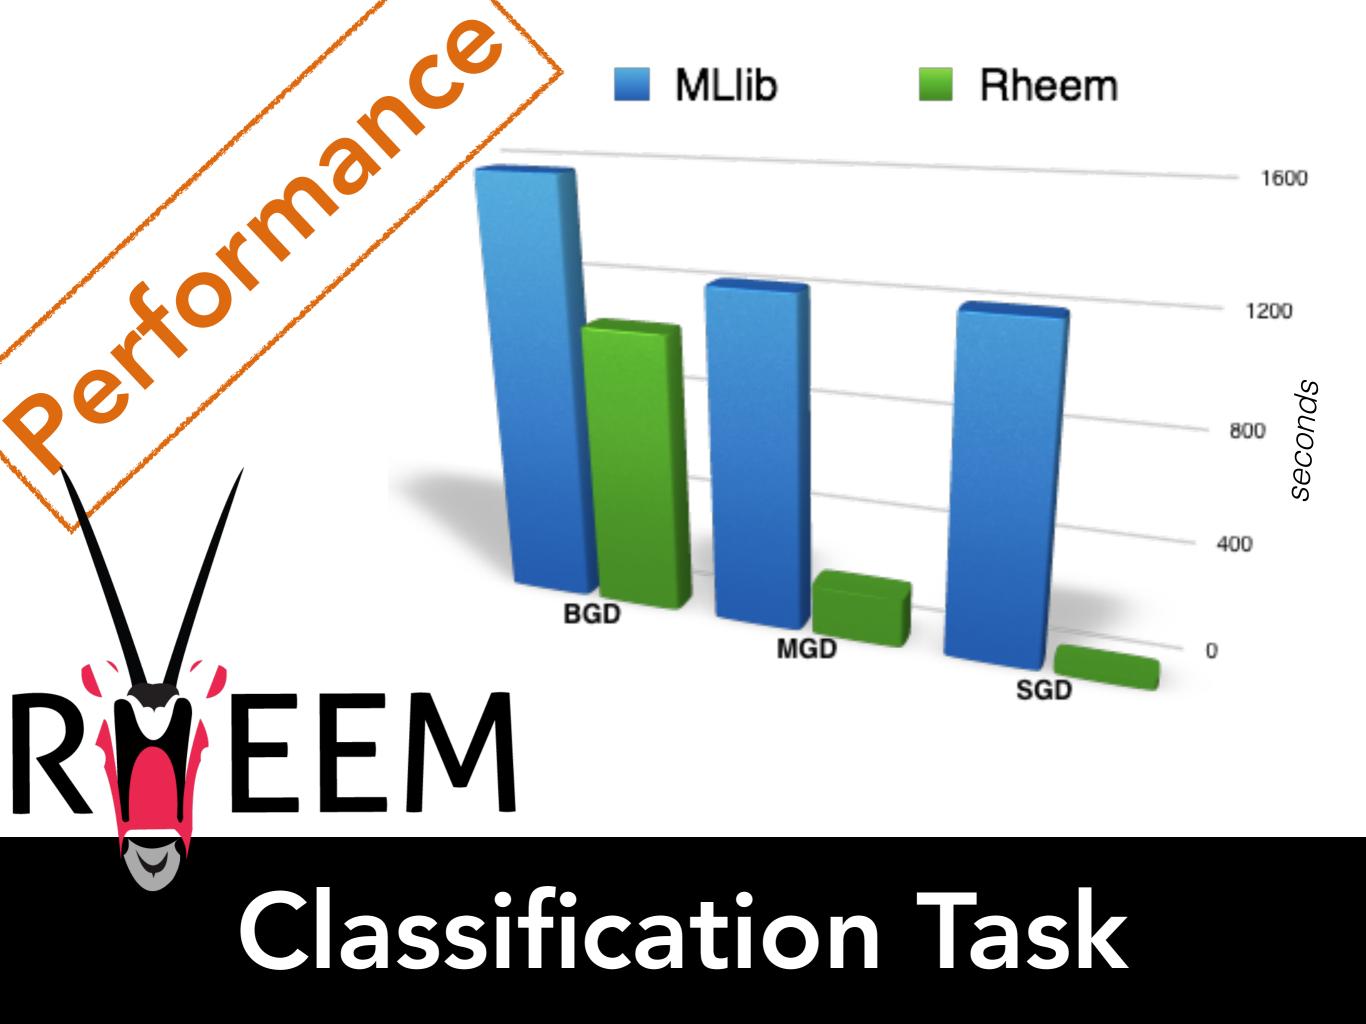

Turning a Zoo into a Circus...

Jorge Quiané

Data Analytics @ QCRI







วอ๊ตมเขไ

# Big Data is like a Zoo!

## Go fast?



## Endurance?



## Go to the

forest?



## Climb the

everest?



## Want to



## One Animal

## Does Not

## 



# One Size

## Does Not

## 



dataset size

### Big Data Landscape



### Big Data Landscape



### HealthCare — A Big Data Revolution

































Healthcare



#### Healthcare





#### Healthcare





#### **Cyber Security**



#### Healthcare





#### **Cyber Security**



#### **Sport Performance**



#### Healthcare





# Smart Cities

#### **Cyber Security**



**Sport Performance** 



#### Healthcare



# Gas & Oil

# Smart Cities

#### **Cyber Security**



#### **Business Process**



#### **Sport Performance**