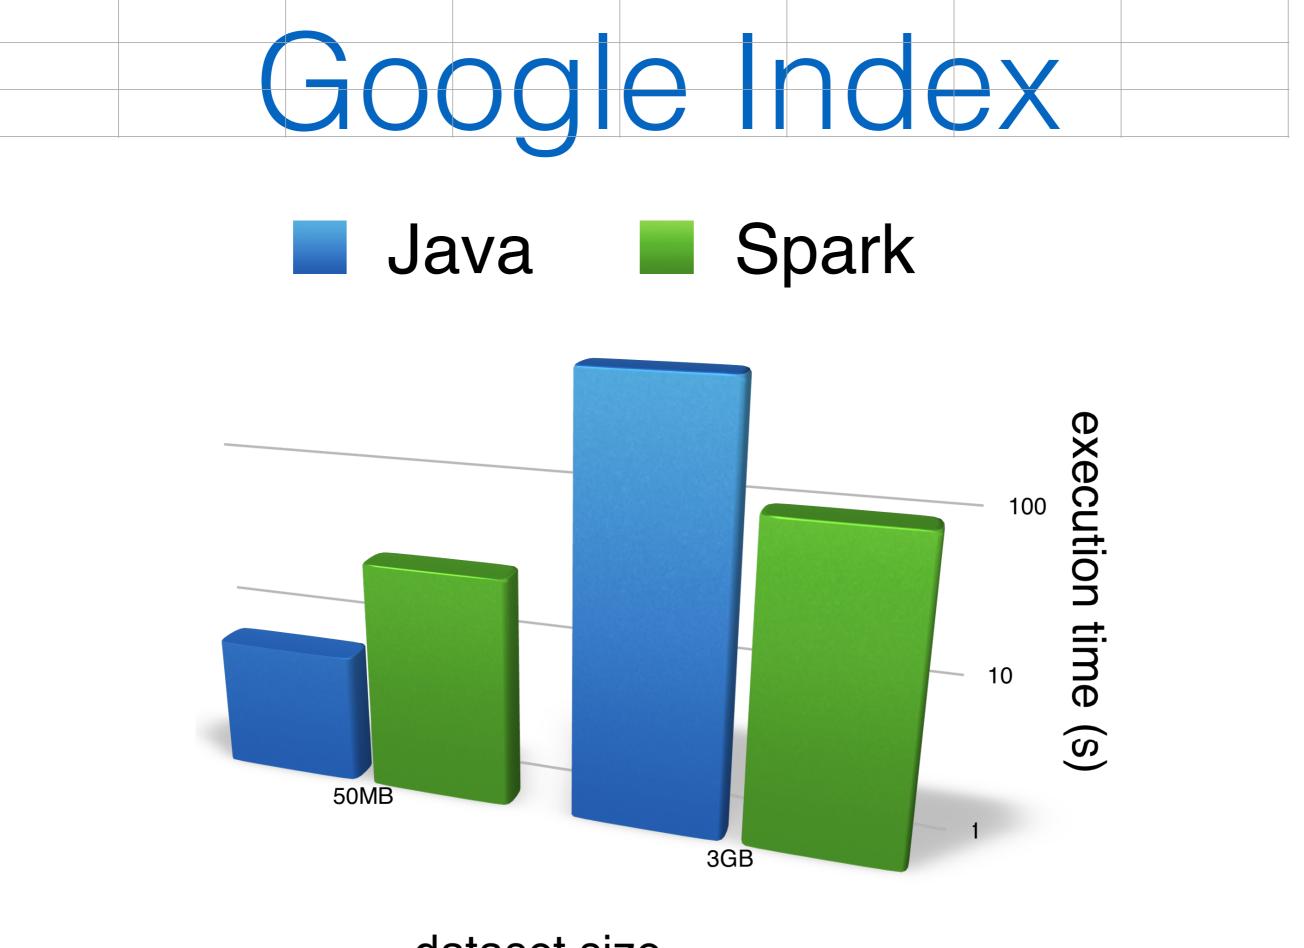

#### Turning a Zoo into a Circus...

Jorge Quiané

Data Analytics @ QCRI







วอ๊ตมเขไ

# Big Data is like a Zoo!

## Go fast?



## Endurance?



## Go to the

forest?



## Climb the

everest?



## Want to



## One Animal

## Does Not

## 



# One Size

## Does Not

## 



dataset size

### Big Data Landscape



### Big Data Landscape



### HealthCare — A Big Data Revolution

































Healthcare



#### Healthcare





#### Healthcare





#### **Cyber Security**



#### Healthcare





#### **Cyber Security**



#### **Sport Performance**



#### Healthcare





# Smart Cities

#### **Cyber Security**



**Sport Performance** 



#### Healthcare



# Gas & Oil

# Smart Cities

#### **Cyber Security**



#### **Business Process**



#### **Sport Performance**