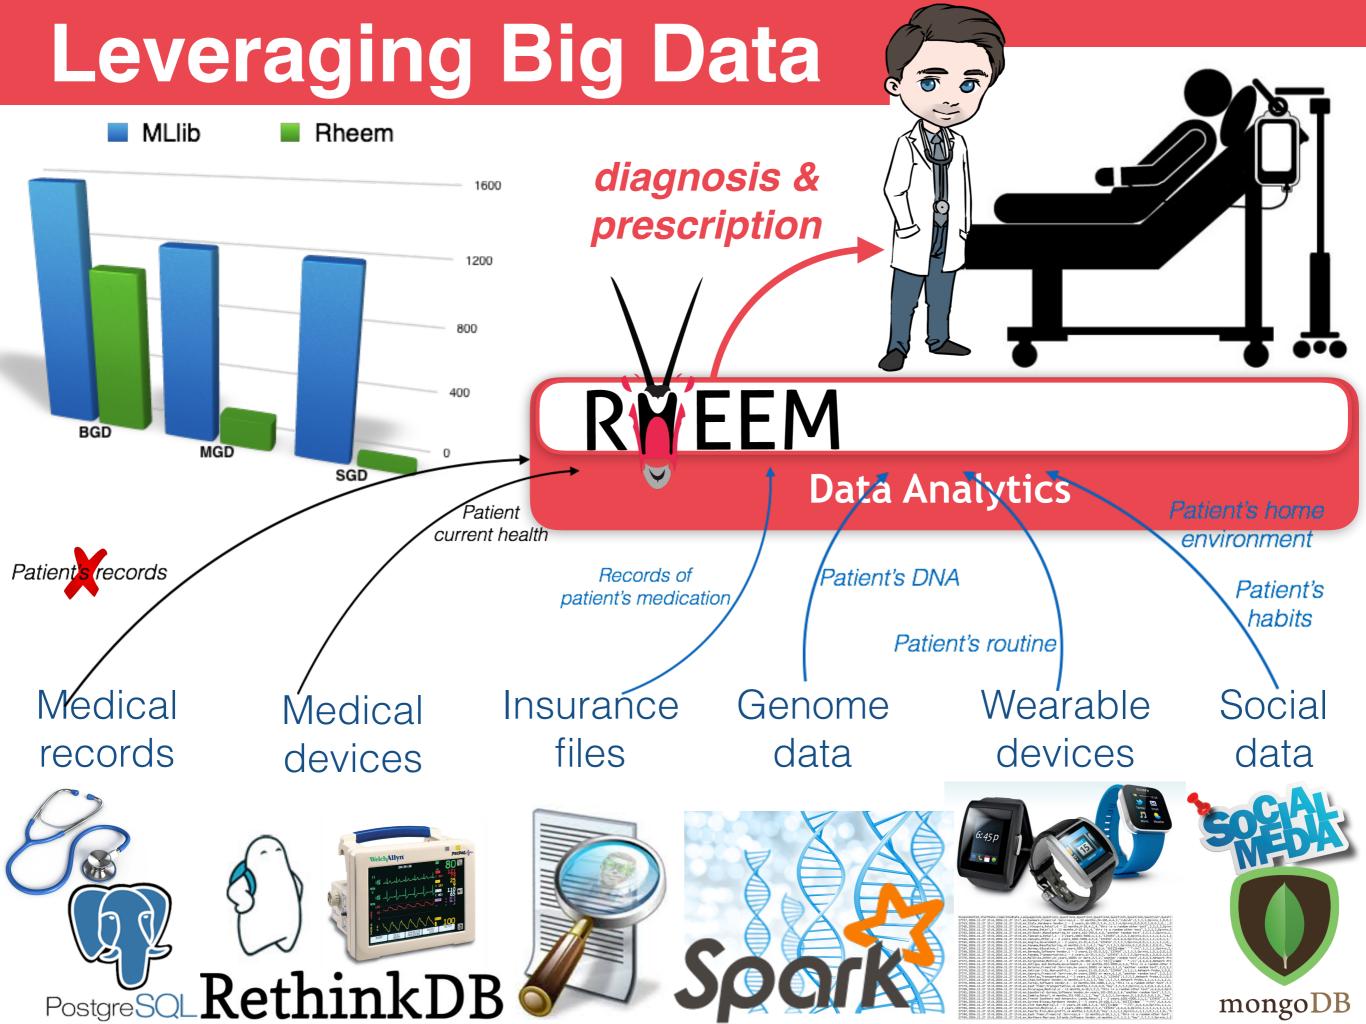

urning a Zoo into a Circus...

Jorge Quiané

Data Analytics @ QCRI







วอ๊ตมเขไ

# Big Data is like a Zoo!

## Go fast?



## Endurance?



## Go to the

forest?



## Climb the

everest?



## Want to



## One Animal

## Does Not

## 



# One Size

## Does Not

## 



dataset size

### Big Data Landscape



### Big Data Landscape



### HealthCare — A Big Data Revolution

































Healthcare



#### Healthcare





#### Healthcare





#### **Cyber Security**



#### Healthcare





#### **Cyber Security**



#### **Sport Performance**



#### Healthcare





# Smart Cities

#### **Cyber Security**



**Sport Performance** 



#### Healthcare



# Gas & Oil

# Smart Cities

#### **Cyber Security**



#### **Business Process**



#### **Sport Performance**