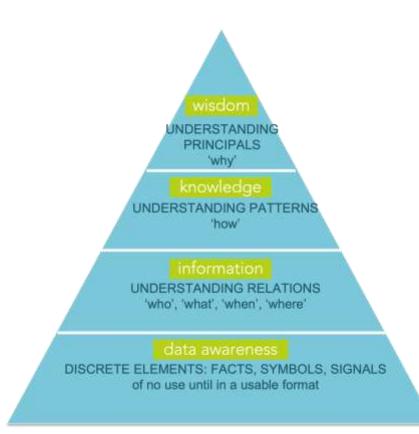

### Levels of data literacy

Functional Data Literacy Critical Data Literacy

Information literacy

Statistical literacy

Data as social construct

Numeracy

Data as mediator

Northwestern | QATAR